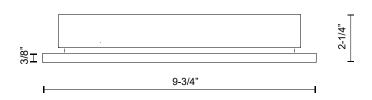

#### **SPECIFICATION DETAILS**

| Fixture Dimensions       | W9-3/4" x H3-5/8" x E2-1/4"                                                             |
|--------------------------|-----------------------------------------------------------------------------------------|
| Light Source             | AC LED Module                                                                           |
| Wattage                  | 9W                                                                                      |
| Total Lumens             | 600lm                                                                                   |
| Delivered Lumens         | BK-160lm; GY-211lm;                                                                     |
| Voltage                  | 120V                                                                                    |
| <b>Color Temperature</b> | 3000K                                                                                   |
| CRI (Ra)                 | 90CRI                                                                                   |
| Optional Color Temps     | 2700K - 5000K Available, Minimum Order Quantities<br>Apply                              |
| LED Rated Life           | 50,000 hours                                                                            |
| Dimming                  | 100% - 10%, ELV Dimmer (Not Included)                                                   |
| Glass Details            | Frosted Glass                                                                           |
| Back Box Details         | ER7110-CBOX(Wet Location)(Sold Seperately); ER7110-MBOX(Dry Location)(Sold Seperately); |
| ADA Compliant            | Yes                                                                                     |
| Location                 | Wet                                                                                     |
| Paint Finish             | BK02; GY01;                                                                             |