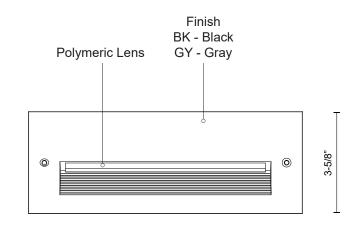

#### **SPECIFICATION DETAILS**

| Fixture Dimensions       | W9-3/4" x H3-5/8" x E2-1/4"                                                             |
|--------------------------|-----------------------------------------------------------------------------------------|
| Light Source             | AC LED Module                                                                           |
| Wattage                  | 9W                                                                                      |
| Total Lumens             | 600lm                                                                                   |
| Delivered Lumens         | BK-160lm; GY-211lm;                                                                     |
| Voltage                  | 120V                                                                                    |
| <b>Color Temperature</b> | 3000K                                                                                   |
| CRI (Ra)                 | 90CRI                                                                                   |
| Optional Color Temps     | 2700K - 5000K Available, Minimum Order Quantities<br>Apply                              |
| LED Rated Life           | 50,000 hours                                                                            |
| Dimming                  | 100% - 10%, ELV Dimmer (Not Included)                                                   |
| Glass Details            | Frosted Glass                                                                           |
| Back Box Details         | ER7110-CBOX(Wet Location)(Sold Seperately); ER7110-MBOX(Dry Location)(Sold Seperately); |
| ADA Compliant            | Yes                                                                                     |
| Location                 | Wet                                                                                     |
| Paint Finish             | BK02; GY01;                                                                             |

### **DESCRIPTION**

**PROJECT** 

This exterior recessed light is a classic, rectangle-shaped 10 inch long die-cast aluminum recessed light and utilizes LED light sources. The housing is designed to light an exterior or interior staircase or any other area that calls for a lighting from a concealed aperture. Choose from black or gray powder coat. Requires either back-box with fixture ER7110-MBOX (Dry Location) or ER7110-CBOX (Wet Location). Back-box sold separately.