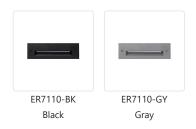

### **DESCRIPTION**

**PROJECT** 

This exterior recessed light is a classic, rectangle-shaped 10 inch long die-cast aluminum recessed light and utilizes LED light sources. The housing is designed to light an exterior or interior staircase or any other area that calls for a lighting from a concealed aperture. Choose from black or gray powder coat. Requires either back-box with fixture ER7110-MBOX (Dry Location) or ER7110-CBOX (Wet Location). Back-box sold separately.